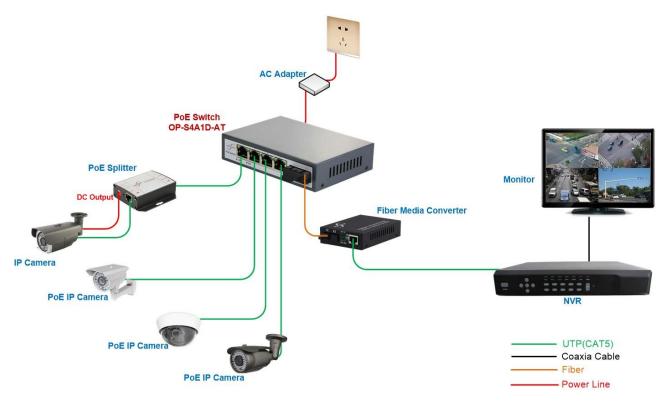

This cost-effective OP-S4A1D-AT provide network layout need to simplify wireless access point (AP) and IPbased surveillance cameras network cameras in order to install in commercial network and home network. The devices far away from power socket are very suitable for hanging on the wall or ceiling. PoE eliminates the need for connecting these devices to power socket. So it make more flexible for those difficult to connect with AC power socket, and cut down the installation cost. It is ideal choice for those want to deploy a small commercial network and home network that use wireless access point (AP) and IP-based surveillance cameras.