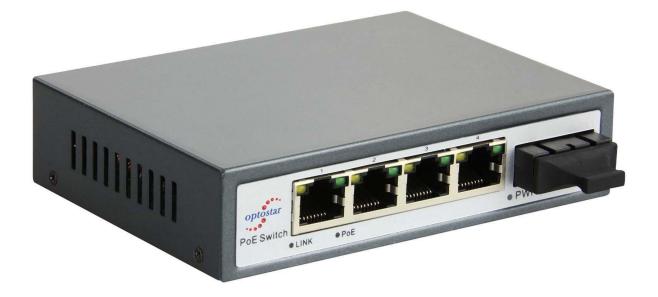

### **Prduct Features**

- Can supply power to network surveillance cameras that without PoE function
- ▶ 5x 10/100Mbps auto-sensing RJ45 ports, 4x10/100Mbps PoE ports, 1x 155Mbps SC fiber port
- Supports port auto-flip (Auto MDI/ MDIX)
- External power supply
- Maximum PoE ports power: 120W (Port 1 to Port4)
- Maximum power of single PoE port: 25.5W
- Adopts store-and-forward architecture
- IEEE 802.3at power on up to 1-4 ports
- > Features with fanless, natural cooling, small, compact and quiet design, suitable for desktop or wall
- Built-in 1U rack power supply series, easy to place it into standard mounting brackets