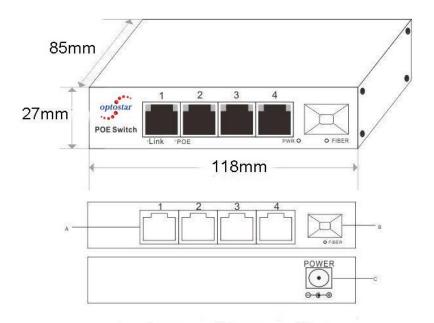

## **Product Size**

- A. 4x PoE Power Supply Port
- B. Uplink Port
- C. DC 48V Input

Application